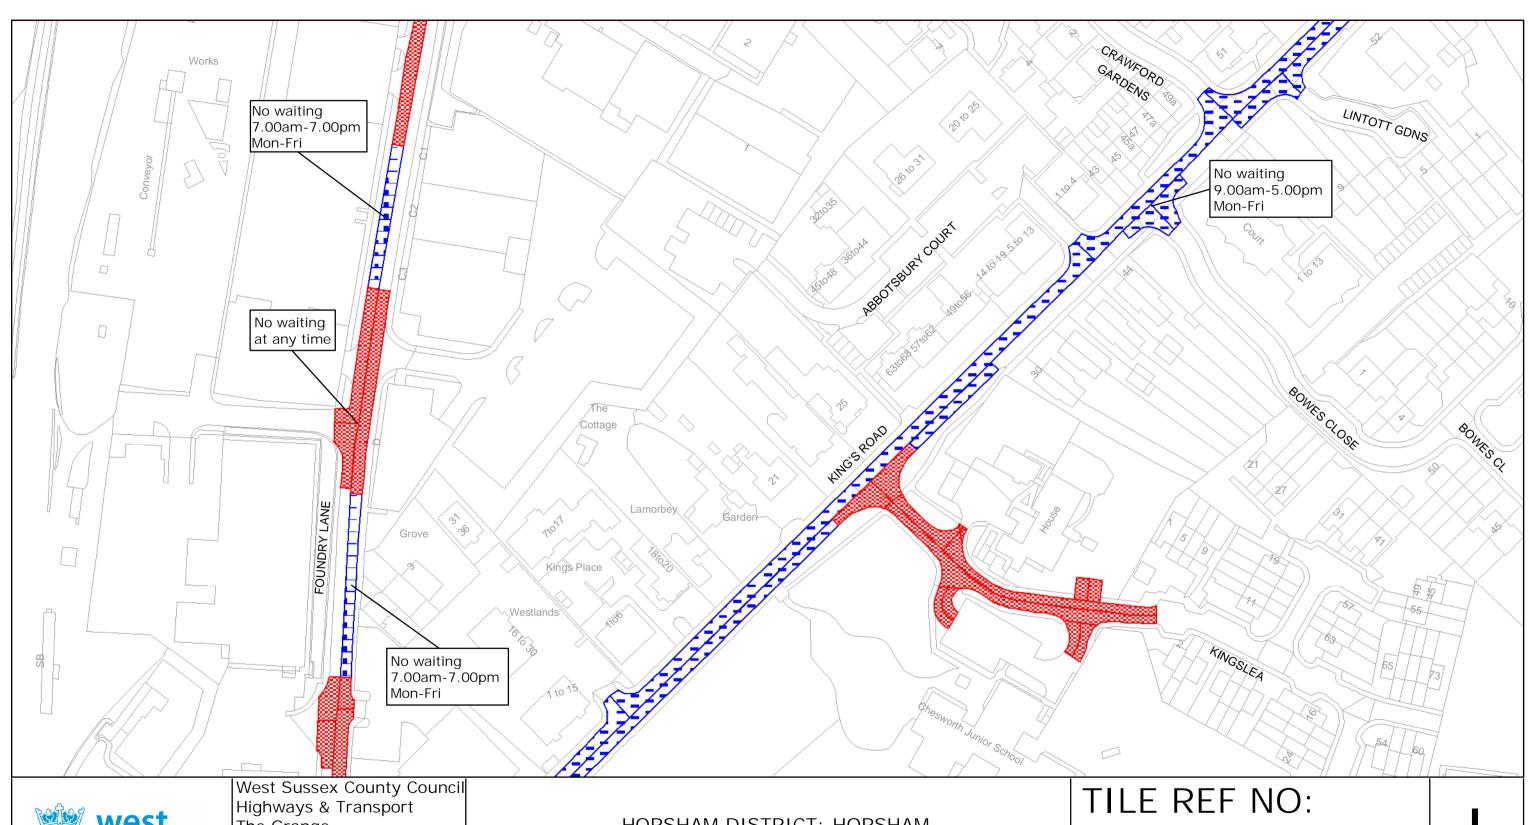

- 1. This Order shall come into operation on the 2007 and may be cited as "West Sussex County Council ((Horsham District) (Parking Places and Traffic Regulation) (Consolidation No. 2) Order 2006) (Amendment No.1) Order 2007".
- 2. The "West Sussex County Council (Horsham District) (Parking Places and Traffic Regulation) (Consolidation No. 2) Order 2006" is hereby amended by the deletion from it of the plan specified in the First Schedule to this Order and the substitution of the plan attached in the Second Schedule to this Order.

FIRST SCHEDULE (Plan numbers to be revoked)

TQ1831SWN (Issue No. 2)

SECOND SCHEDULE (Plans to be substituted)

TQ1831SWN (Issue No. 3) (as attached)

THE Common Seal of THE WEST SUSSEX COUNTY COUNCIL was hereto affixed the

2007

day of May

Authorised Signatory

ENV3/3162/HB

COUNTY SECRETARY

The Grange **Tower Street** Chichester West Sussex PO19 1RH

HORSHAM DISTRICT: HORSHAM

WAITING RESTRICTIONS

## **TQ1831SWN**

SHEET ISSUE NO 3 SHEET ACTIVE FROM - 15/05/2007

at A3 size